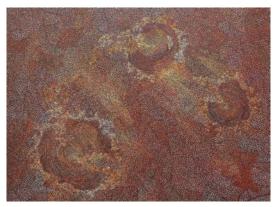

## My Family WORKSHEET FOR LESSON PLAN 7

Sarrita King **Ancestors** Acrylic paint on linen 200 x 150 cms

1 What are your first thoughts or reactions, when looking at this artwork?

 $\mathbf{2}$  | What does it remind you of or make you think about?

\* View video, Ancestors in the Gallery. In this video Sarrita King discusses her Ancestor artwork – https://vimeo.com/175924467

- 3 Who is the artist who created this artwork? 4 What is the name of the painting? **5** List the colours you can see in the artwork. **6** Describe what else you can see?
- 7 | The artist talks about two "layers" in her artwork, the land layer and the ancestry layer.
- (a) Using sentences, share your understanding of the land layer.